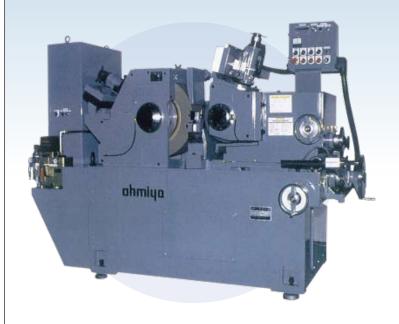

## OC-20BR-200

1. The machine is applicable to wide variety of grinding works from heavy cut to grinders.

TEL: 81-48-729-1951 FAX: 81-48-729-1950

- 2. Both the grinding and regulating wheel spindles are supported by the ultra-precision double-row cylindricalroller bearings.It ensures stable and high grinding accuracy.
- 3. The variable speed motor drives the regulating wheel spindle. It permits stepless speed control of the regulating wheel spindle to meet the workpiece to be ground.
- 4. Independent upper/lower slides are provided on the regulating wheel spindle. It realizes more diversified applications to the workpieces as well as simplified precision adjustments.
- 5. The machine is designed to minimize vibration, thermal displacement and other mechanical problems to guarantee the optimal processing accuracy.
- 6. The machine is provided with good enough functions to cope with automation of the production process by the CNC, automatic loading/unloading units, and also chaining of production process.