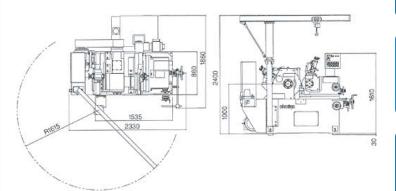

|                                   | OC-20BR-200                                      |
|-----------------------------------|--------------------------------------------------|
| Grinding Capacity                 | $\phi$ 1 $\sim$ $\phi$ 40( $\phi$ 40 $\sim$ 100) |
| Max. Infeed Grinding Length       | 200 L                                            |
| Grinding Wheel (Diam.xWxBore)     | φ510 × 205 × φ254                                |
| Regulating Wheel (Diam.xWxBore)   | φ305 × 205 × φ127                                |
| Peripheral Speed (Grinding Wheel) | 2,000m/min (2,700m/min option)                   |
| Rev Count (Grinding Wheel)        | 1,200rpm                                         |
| Rev Count (Regulating Wheel)      | $10\sim250$ rpm (Infinity variable)              |
| Grinding Wheel Drive Motor        | 15kW                                             |
| Regulatins Wheel Drive Motor      | 1.5kW (Variable Speed Motor)                     |
| Coolant Pump Motor                | 0.25kW                                           |
| Net Weight(approx.)               | 4,000kg                                          |