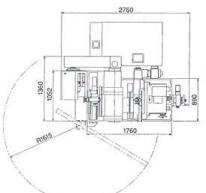

|                                   | OC-24BR-300                                 |
|-----------------------------------|---------------------------------------------|
| Grinding Capacity                 | φ3~φ100                                     |
| Max. Infeed Grinding Length       | 300 L                                       |
| Grinding Wheel (Diam.xWxBore)     | φ610 × 305 × φ304.8                         |
| Regulating Wheel (Diam.xWxBore)   | φ305 × 305 × φ152.4                         |
| Peripheral Speed (Grinding Wheel) | 2,000m/min (2,700m/min option)              |
| Rev Count (Grinding Wheel)        | 1,040rpm                                    |
| Rev Count (Regulating Wheel)      | $10\sim250$ rpm (Infinity variable)         |
| Grinding Wheel Drive Motor        | 15kW (22kW option)                          |
| Regulatins Wheel Drive Motor      | 1.5kW (Variable Speed Motor : 2.2kW option) |
| Coolant Pump Motor                | 0.25kW                                      |
| Net Weight(approx.)               | 6,000kg                                     |