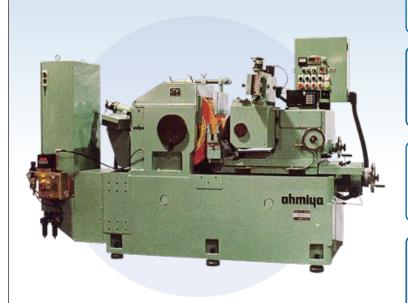

## OC-24BR-300

- 1. The machine is applicable to wide variety of grinding works from heavy cut to grinders.
- Both the grinding and regulating wheel spindles are supported by the ultra-precision double-row cylindricalroller bearings. It ensures stable and high grinding accuracy.
- The variable speed motor drives the regulating wheel spindle. It permits stepless speed control of the regulating wheel spindle to meet the workpiece to be ground.
- Independent upper/lower slides are provided on the regulating wheel spindle. It realizes more diversified applications to the workpieces as well as simplified precision adjustments.
- The machine is designed to minimize vibration, thermal displacement and other mechanical problems to guarantee the optimal processing accuracy.
- The machine is provided with good enough functions to cope with automation of the production process by the CNC, automatic loading/unloading units, and also chaining of production process.