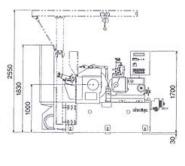

|                                   | OC-24BR-300                                 |
|-----------------------------------|---------------------------------------------|
| Grinding Capacity                 | φ3~φ100                                     |
| Max. Infeed Grinding Length       | 300 L                                       |
| Grinding Wheel (Diam.xWxBore)     | φ610 × 305 × φ304.8                         |
| Regulating Wheel (Diam.xWxBore)   | φ305 × 305 × φ152.4                         |
| Peripheral Speed (Grinding Wheel) | 2,000m/min (2,700m/min option)              |
| Rev Count (Grinding Wheel)        | 1,040rpm                                    |
| Rev Count (Regulating Wheel)      | $10\sim250$ rpm (Infinity variable)         |
| Grinding Wheel Drive Motor        | 15kW (22kW option)                          |
| Regulatins Wheel Drive Motor      | 1.5kW (Variable Speed Motor : 2.2kW option) |
| Coolant Pump Motor                | 0.25kW                                      |
| Net Weight(approx.)               | 6,000kg                                     |